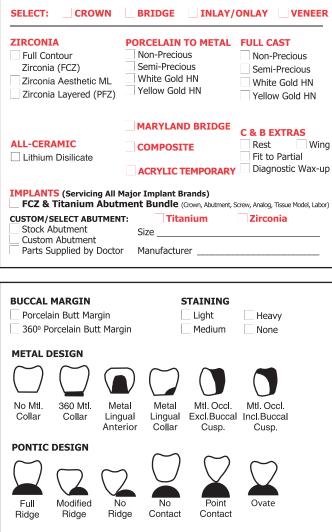

#### **CROWN & BRIDGE**

| NCE | CONTACT | IF INSUFFICIENT ROOM:    |
|-----|---------|--------------------------|
|     | Light   | Adjust Opposing          |
|     | Medium  | Reduction Coping         |
|     | Heavy   | Metal Occlusal / Lingual |
|     |         |                          |

**REDO:** 

Yes

**ORIGINAL PRODUCT ENCLOSED:** 

No

Yes

No

**OCCLUSAL CLEARA** 

Light

Open Tight

| REMOVABLE PR                                                                                                                                                                       | OSTHETICS                                                                                                     |
|------------------------------------------------------------------------------------------------------------------------------------------------------------------------------------|---------------------------------------------------------------------------------------------------------------|
| SELECT: FULL DENTURE                                                                                                                                                               |                                                                                                               |
| TISSUE SHADE:       SELECT STAGE         Light Pink       Complete (Or         Pink       Set to Enclos         Ethnic       Wax Try-in w         Frame Try-in       Final Process | ed Frame <b>TEETH</b><br>//Teeth                                                                              |
| NON-METAL PARTIALS Flexible Partial ACRYLIC PARTIALS Flipper (1 Tooth) Stayplate* (2-5 Teeth) Acrylic Partial* (6+ Teeth) *Includes wire clasps                                    | FULL DENTURES         Standard         Premium         IMMEDIATES         Extract All         Extract tooth # |
| CAST METAL PARTIALS Cast Metal (Chrome Cobalt) Vitallium 2000 COMBO PARTIALS                                                                                                       | BITESOFT SPLINT THERAP<br>(Upper Arch only)<br>Anterior Full Arch<br>SELECT: Dual Laminate<br>Thermo-lined    |
| Cast Metal Frame w/Flexible Saddles/Clasps CLASP DESIGN                                                                                                                            | NIGHT GUARDS<br>Hard Soft<br>Hard/Soft                                                                        |
| Lab Select RPI<br>Roach Akers                                                                                                                                                      | SPORTS GUARD Pro-Form Sports Guard                                                                            |
| MAJOR CONNECTOR         Lab Select       Full Palate         Horseshoe       Lingual Bar         Palatal Strap                                                                     | Lingual Plate<br>A-P Bar                                                                                      |
| REMOVABLE EXTRAS         Wax Bite Block       Custom Tray         Wax Bite Rim       Bleach Tray         Cusil #       Rebase                                                      | Reline Hard<br>Reline Soft<br>Repair                                                                          |